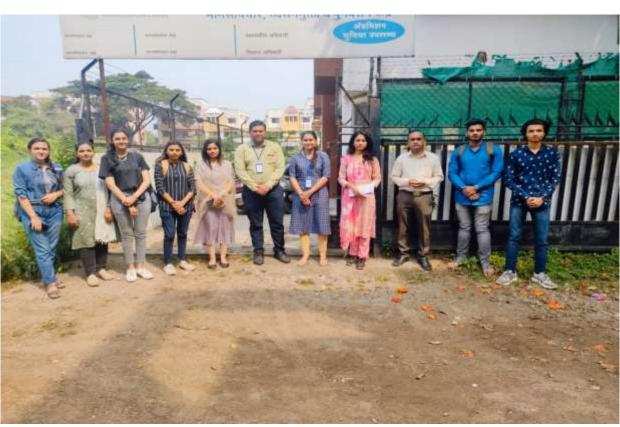

er, Dementia, Bipolar Disorder etc. and alumina of department of psychology presently working as a Psychologist in Sarthya Miss.Priyanka Naik welcome staff and students and her colleague Mr. Pawar introduced the students to every patients as well as activities are conducted in rehabilitation center.

Following this, Psychologist Priyanka Naik guided the students on the importance of mental health and counseling. She explained how counseling can play a pivotal role and how Counselor also need to take care of their own mental health. Dr. Yogesh Wankhede and Psychologist Priyanka Naik cleared the doubts of students.

The entire visit was co-ordinated by faculty members Dr. Yogesh Wankhede and Miss. Kinjal Gosavi, Miss Harshali Khairnar were also present for the visit.

### **PHOTOGRAPHS**







Dr. Yogesh Wankhede guiding the students

# **ATTENDANCE**

|