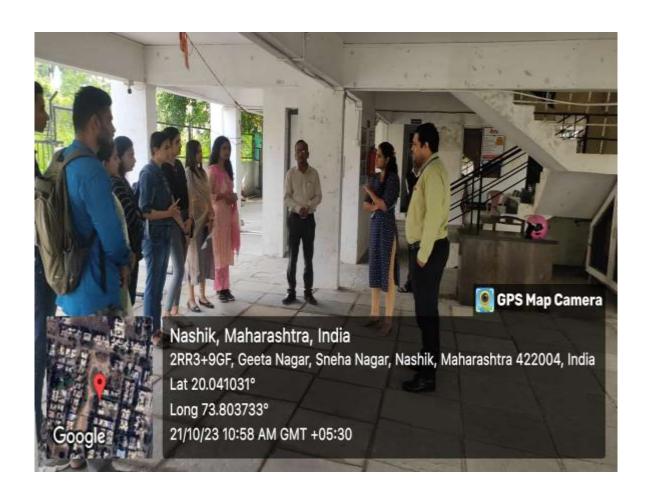

, Dementia, Bipolar Disorder etc. and alumina of department of psychology presently working as a Psychologist in Sarthya Miss.Priyanka Naik welcome staff and students and her colleague Mr. Pawar introduced the students to every patients as well as activities are conducted in rehabilitation center.

Following this, Psychologist Priyanka Naik guided the students on the importance of mental health and counseling. She explained how counseling can play a pivotal role and how Counselor also need to take care of their own mental health. Dr. Yogesh Wankhede and Psychologist Priyanka Naik cleared the doubts of students.

The entire visit was co-ordinated by faculty members Dr. Yogesh Wankhede and Miss. Kinjal Gosavi, Miss Harshali Khairnar were also present for the visit.

### **PHOTOGRAPHS**







Dr. Yogesh Wankhede guiding the students

# **ATTENDANCE**

|